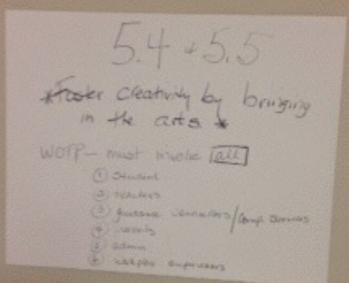

## CINDY CAWLEY HERITAGE REGIONAL HIGH SCHOOL RIVERSIDE SCHOOL BOARD

Using the arts to engage and teach!